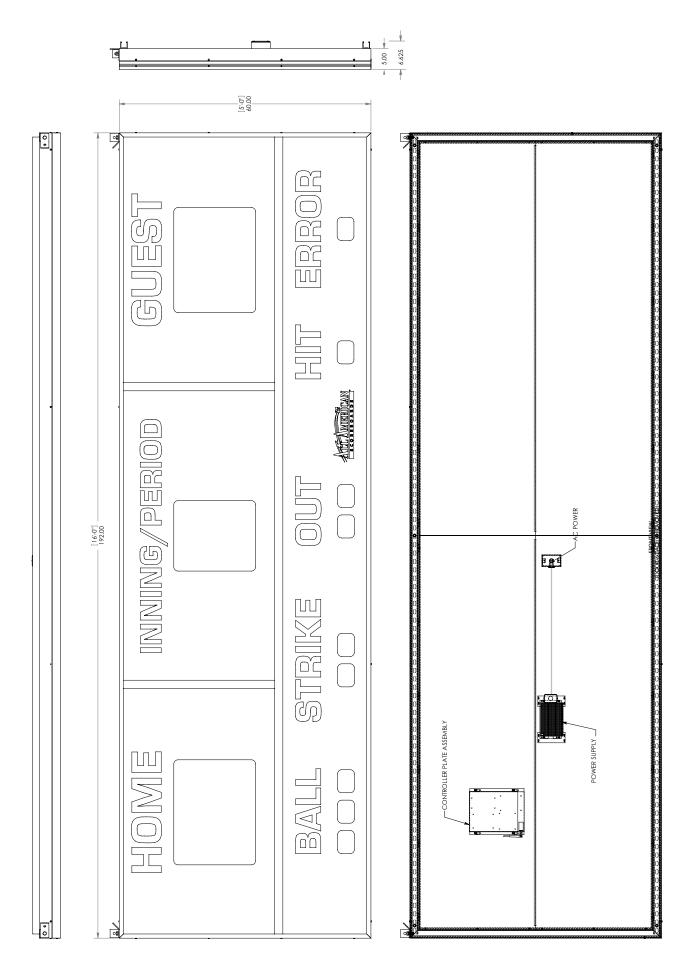

#### **PRODUCT SPECIFICATIONS MODEL 8378 LED BASEBALL SCOREBOARD**

| SCOREBOARDS                               | S Z Z S S Z Z D D N S Z D N Z Z S C N Z D S N Z Z                                                                                                                                                                                                                                                                                                                                         |               |             |               |            |                                                                                                                                                                                                                                                                                                                                                                                                                                                                                                                                                                                                                                                                                                                                                                                                                                                                                                                                                                                                                                                                                                                                                                                                                                                                                                                                                                                                                                                                                                                                                                                                                                                                                                                                                                                                                                                                                                                                                                                                                                                                                                                               |         |                 |            |
|-------------------------------------------|-------------------------------------------------------------------------------------------------------------------------------------------------------------------------------------------------------------------------------------------------------------------------------------------------------------------------------------------------------------------------------------------|---------------|-------------|---------------|------------|-------------------------------------------------------------------------------------------------------------------------------------------------------------------------------------------------------------------------------------------------------------------------------------------------------------------------------------------------------------------------------------------------------------------------------------------------------------------------------------------------------------------------------------------------------------------------------------------------------------------------------------------------------------------------------------------------------------------------------------------------------------------------------------------------------------------------------------------------------------------------------------------------------------------------------------------------------------------------------------------------------------------------------------------------------------------------------------------------------------------------------------------------------------------------------------------------------------------------------------------------------------------------------------------------------------------------------------------------------------------------------------------------------------------------------------------------------------------------------------------------------------------------------------------------------------------------------------------------------------------------------------------------------------------------------------------------------------------------------------------------------------------------------------------------------------------------------------------------------------------------------------------------------------------------------------------------------------------------------------------------------------------------------------------------------------------------------------------------------------------------------|---------|-----------------|------------|
| 8378 Baseball                             | G                                                                                                                                                                                                                                                                                                                                                                                         | UEST          |             | II            | H          | Ġ                                                                                                                                                                                                                                                                                                                                                                                                                                                                                                                                                                                                                                                                                                                                                                                                                                                                                                                                                                                                                                                                                                                                                                                                                                                                                                                                                                                                                                                                                                                                                                                                                                                                                                                                                                                                                                                                                                                                                                                                                                                                                                                             | ŀ       | IOMI<br>\       |            |
|                                           | B                                                                                                                                                                                                                                                                                                                                                                                         | ALL           | STR         | IKE<br>•      | OUT        | A CONTRACT OF THE PARTY OF THE | HIT     | ERR             | OR         |
| OVERALL DIMENSION                         | 5' high x 16' wide x 5.0" deep. Unistrut mounting (standard) adds an additional 1.625"<br>Depth.                                                                                                                                                                                                                                                                                          |               |             |               |            |                                                                                                                                                                                                                                                                                                                                                                                                                                                                                                                                                                                                                                                                                                                                                                                                                                                                                                                                                                                                                                                                                                                                                                                                                                                                                                                                                                                                                                                                                                                                                                                                                                                                                                                                                                                                                                                                                                                                                                                                                                                                                                                               |         |                 |            |
| INFORMATION DISPLAYED                     | Home and Guest Scores, Inning, Ball, Strike, Out, Hit, Error                                                                                                                                                                                                                                                                                                                              |               |             |               |            |                                                                                                                                                                                                                                                                                                                                                                                                                                                                                                                                                                                                                                                                                                                                                                                                                                                                                                                                                                                                                                                                                                                                                                                                                                                                                                                                                                                                                                                                                                                                                                                                                                                                                                                                                                                                                                                                                                                                                                                                                                                                                                                               |         |                 |            |
| DIGITS                                    | 18" Bright Red, 7-Segment LEDs.                                                                                                                                                                                                                                                                                                                                                           |               |             |               |            |                                                                                                                                                                                                                                                                                                                                                                                                                                                                                                                                                                                                                                                                                                                                                                                                                                                                                                                                                                                                                                                                                                                                                                                                                                                                                                                                                                                                                                                                                                                                                                                                                                                                                                                                                                                                                                                                                                                                                                                                                                                                                                                               |         |                 |            |
| INDICATORS                                | 3" Bright Red LEDs, circular configuration.                                                                                                                                                                                                                                                                                                                                               |               |             |               |            |                                                                                                                                                                                                                                                                                                                                                                                                                                                                                                                                                                                                                                                                                                                                                                                                                                                                                                                                                                                                                                                                                                                                                                                                                                                                                                                                                                                                                                                                                                                                                                                                                                                                                                                                                                                                                                                                                                                                                                                                                                                                                                                               |         |                 |            |
| CAPTIONS                                  | White viny                                                                                                                                                                                                                                                                                                                                                                                | l letters.    |             |               |            |                                                                                                                                                                                                                                                                                                                                                                                                                                                                                                                                                                                                                                                                                                                                                                                                                                                                                                                                                                                                                                                                                                                                                                                                                                                                                                                                                                                                                                                                                                                                                                                                                                                                                                                                                                                                                                                                                                                                                                                                                                                                                                                               |         |                 |            |
| HORN                                      | Horn not i                                                                                                                                                                                                                                                                                                                                                                                | ncluded. E    | xternal 10  | 00 dB Vibra   | ating Horr | or 120dB                                                                                                                                                                                                                                                                                                                                                                                                                                                                                                                                                                                                                                                                                                                                                                                                                                                                                                                                                                                                                                                                                                                                                                                                                                                                                                                                                                                                                                                                                                                                                                                                                                                                                                                                                                                                                                                                                                                                                                                                                                                                                                                      | Trumpet | Horn are        | available. |
| CONSTRUCTION                              | 5" extruded aluminum frame, .093" thick, mill finish. Faces made from shatter proof polycarbonate.                                                                                                                                                                                                                                                                                        |               |             |               |            |                                                                                                                                                                                                                                                                                                                                                                                                                                                                                                                                                                                                                                                                                                                                                                                                                                                                                                                                                                                                                                                                                                                                                                                                                                                                                                                                                                                                                                                                                                                                                                                                                                                                                                                                                                                                                                                                                                                                                                                                                                                                                                                               |         |                 |            |
| STANDARD COLORS (Custom Colors Available) | BLACK                                                                                                                                                                                                                                                                                                                                                                                     | NAVY          | BLUE        | LIGHT<br>BLUE | PURPLE     | BURGUNDY                                                                                                                                                                                                                                                                                                                                                                                                                                                                                                                                                                                                                                                                                                                                                                                                                                                                                                                                                                                                                                                                                                                                                                                                                                                                                                                                                                                                                                                                                                                                                                                                                                                                                                                                                                                                                                                                                                                                                                                                                                                                                                                      | RED     | FOREST<br>GREEN | GREEN      |
| ELECTRONICS                               | 100% solid state, microprocessor controlled system.                                                                                                                                                                                                                                                                                                                                       |               |             |               |            |                                                                                                                                                                                                                                                                                                                                                                                                                                                                                                                                                                                                                                                                                                                                                                                                                                                                                                                                                                                                                                                                                                                                                                                                                                                                                                                                                                                                                                                                                                                                                                                                                                                                                                                                                                                                                                                                                                                                                                                                                                                                                                                               |         |                 |            |
| SERVICING                                 | Front access for ease of servicing. Plug in modules for ease of replacement.                                                                                                                                                                                                                                                                                                              |               |             |               |            |                                                                                                                                                                                                                                                                                                                                                                                                                                                                                                                                                                                                                                                                                                                                                                                                                                                                                                                                                                                                                                                                                                                                                                                                                                                                                                                                                                                                                                                                                                                                                                                                                                                                                                                                                                                                                                                                                                                                                                                                                                                                                                                               |         |                 |            |
| MICROPROCESSOR CONTROL CONSOLE            | Sold separately. Extruded Aluminum, high impact low profile microprocessor control console, latest state of the art, user friendly. Size: 13.25" wide x 5" high x 9" deep. Weight: 6 lbs. Microprocessor to be supplied with 25 feet of cable (hardwire). Microprocessor control console with membrane keyboard provides for direct entry of all information. Radio Control is available. |               |             |               |            |                                                                                                                                                                                                                                                                                                                                                                                                                                                                                                                                                                                                                                                                                                                                                                                                                                                                                                                                                                                                                                                                                                                                                                                                                                                                                                                                                                                                                                                                                                                                                                                                                                                                                                                                                                                                                                                                                                                                                                                                                                                                                                                               |         |                 |            |
| JUNCTION BOX                              | One outdoor rated junction box, 5" x 3" with cover and ethernet cable. (Hardwire)                                                                                                                                                                                                                                                                                                         |               |             |               |            |                                                                                                                                                                                                                                                                                                                                                                                                                                                                                                                                                                                                                                                                                                                                                                                                                                                                                                                                                                                                                                                                                                                                                                                                                                                                                                                                                                                                                                                                                                                                                                                                                                                                                                                                                                                                                                                                                                                                                                                                                                                                                                                               |         |                 |            |
| DATA CABLE                                | Twisted pa                                                                                                                                                                                                                                                                                                                                                                                | air, direct b | ourial, RJ4 | 5 Connect     | ors (Hardy | wire).                                                                                                                                                                                                                                                                                                                                                                                                                                                                                                                                                                                                                                                                                                                                                                                                                                                                                                                                                                                                                                                                                                                                                                                                                                                                                                                                                                                                                                                                                                                                                                                                                                                                                                                                                                                                                                                                                                                                                                                                                                                                                                                        |         |                 |            |
| POWER REQUIREMENTS                        | 115/230 V                                                                                                                                                                                                                                                                                                                                                                                 | AC. 50/60     | Hz. Minim   | um one 2      | 0A circuit | is recomm                                                                                                                                                                                                                                                                                                                                                                                                                                                                                                                                                                                                                                                                                                                                                                                                                                                                                                                                                                                                                                                                                                                                                                                                                                                                                                                                                                                                                                                                                                                                                                                                                                                                                                                                                                                                                                                                                                                                                                                                                                                                                                                     | ended.  |                 |            |
| INSTALLATION                              | Typically installed on two posts. Mounting kits are supplied with scoreboard. <i>NOTE: Number of posts must be determined locally by licenced engineer.</i>                                                                                                                                                                                                                               |               |             |               |            |                                                                                                                                                                                                                                                                                                                                                                                                                                                                                                                                                                                                                                                                                                                                                                                                                                                                                                                                                                                                                                                                                                                                                                                                                                                                                                                                                                                                                                                                                                                                                                                                                                                                                                                                                                                                                                                                                                                                                                                                                                                                                                                               |         |                 |            |
| WEIGHT                                    | Net 337 lbs / Shipping 600 lbs.                                                                                                                                                                                                                                                                                                                                                           |               |             |               |            |                                                                                                                                                                                                                                                                                                                                                                                                                                                                                                                                                                                                                                                                                                                                                                                                                                                                                                                                                                                                                                                                                                                                                                                                                                                                                                                                                                                                                                                                                                                                                                                                                                                                                                                                                                                                                                                                                                                                                                                                                                                                                                                               |         |                 |            |
| WARRANTY                                  | Five year guarantee against defects in materials and workmanship. Factory repair service for parts in warranty. Union label. UL Certified.                                                                                                                                                                                                                                                |               |             |               |            |                                                                                                                                                                                                                                                                                                                                                                                                                                                                                                                                                                                                                                                                                                                                                                                                                                                                                                                                                                                                                                                                                                                                                                                                                                                                                                                                                                                                                                                                                                                                                                                                                                                                                                                                                                                                                                                                                                                                                                                                                                                                                                                               |         |                 |            |

## PRODUCT SPECIFICATIONS MODEL 8378 LED BASEBALL SCOREBOARD