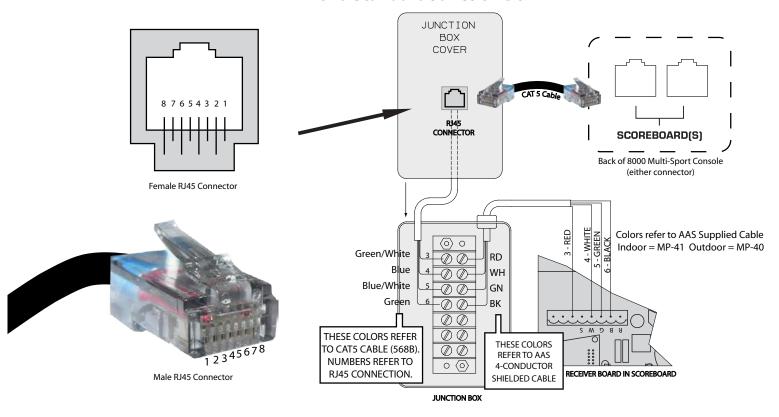

|         |                 |            |

| <b>STANDARD VARIATIONS</b> - Add suffix to model number in order that they appear belo |
|----------------------------------------------------------------------------------------|
|----------------------------------------------------------------------------------------|

Model + RV2 Radio upgrade. 2.4 GHz spread spectrum, 1500' expected range.





## PRODUCT SPECIFICATIONS MODEL 8378 LED BASEBALL SCOREBOARD

#### Typical Single-Cabinet Scoreboard Installation Illustration

NUMBER OF POLES SHOWN ONLY FOR REFERENCE. MUST BE DETERMINED LOCALLY BY LICENCED ENGINEER.







### **Hardwire Scoreboard Wiring**

With a Standard Junction Box







# PRODUCT SPECIFICATIONS TYPICAL OUTDOOR SPONSOR PANEL INSTALLATION