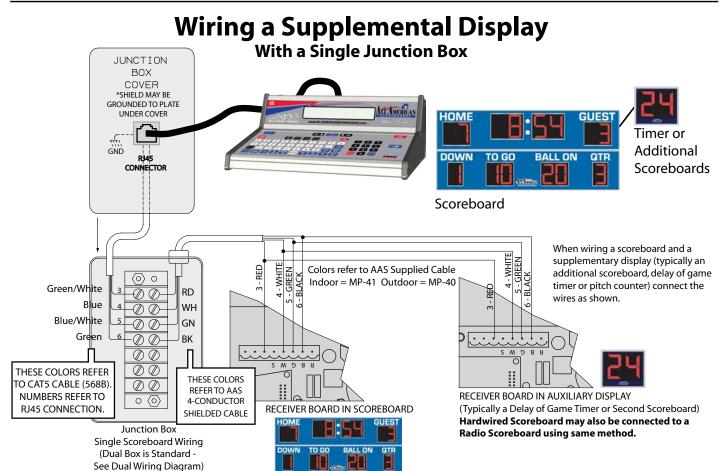

|         |                 |            |

| <b>STANDARD VARIATIONS</b> - Add suffix to model number in order that they appear belo |
|----------------------------------------------------------------------------------------|
|----------------------------------------------------------------------------------------|

Model + RV2 Radio upgrade. 2.4 GHz spread spectrum, 1500' expected range.





## PRODUCT SPECIFICATIONS MODEL 8378 LED BASEBALL SCOREBOARD

#### Typical Single-Cabinet Scoreboard Installation Illustration

NUMBER OF POLES SHOWN ONLY FOR REFERENCE. MUST BE DETERMINED LOCALLY BY LICENCED ENGINEER.







### **Hardwire Scoreboard Wiring**

With a Standard Junction Box







# PRODUCT SPECIFICATIONS TYPICAL OUTDOOR SPONSOR PANEL INSTALLATION