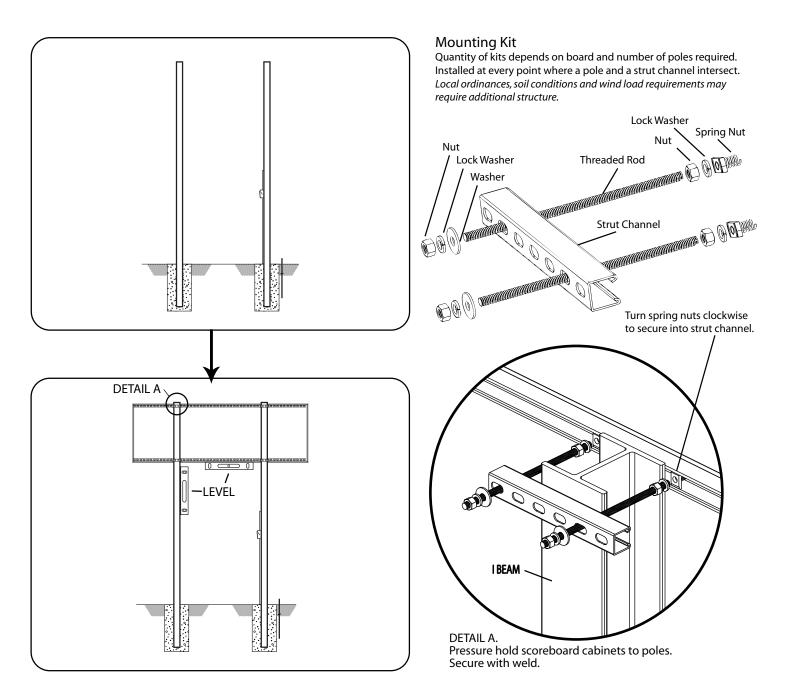

#### Typical Single-Cabinet Scoreboard Installation Illustration

NUMBER OF POLES SHOWN ONLY FOR REFERENCE. MUST BE DETERMINED LOCALLY BY LICENCED ENGINEER.