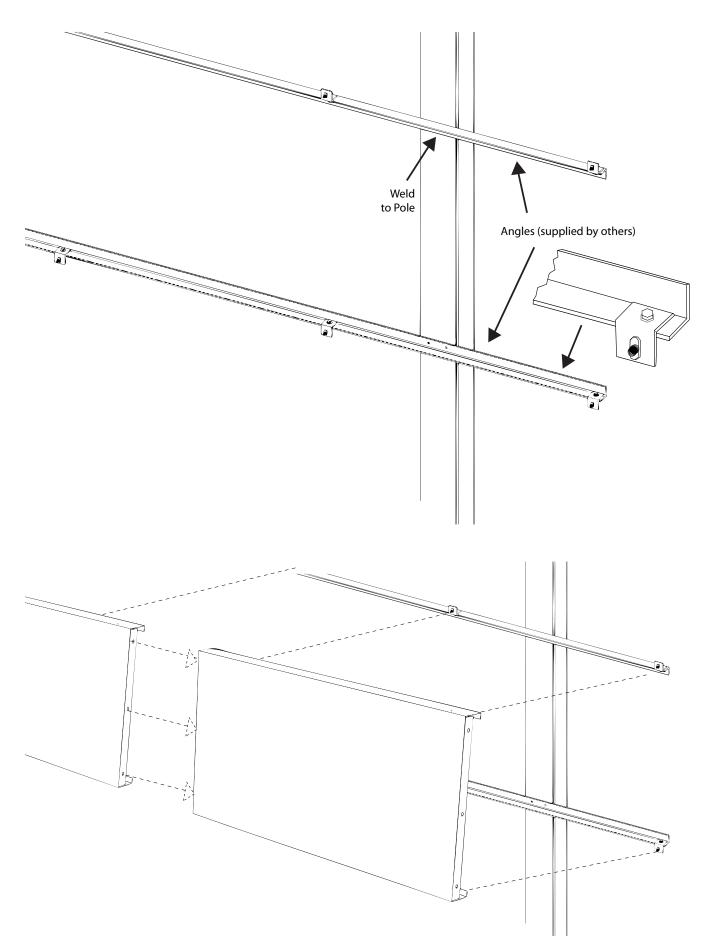

#### Typical Single-Cabinet Scoreboard Installation Illustration

NUMBER OF POLES SHOWN ONLY FOR REFERENCE. MUST BE DETERMINED LOCALLY BY LICENCED ENGINEER.